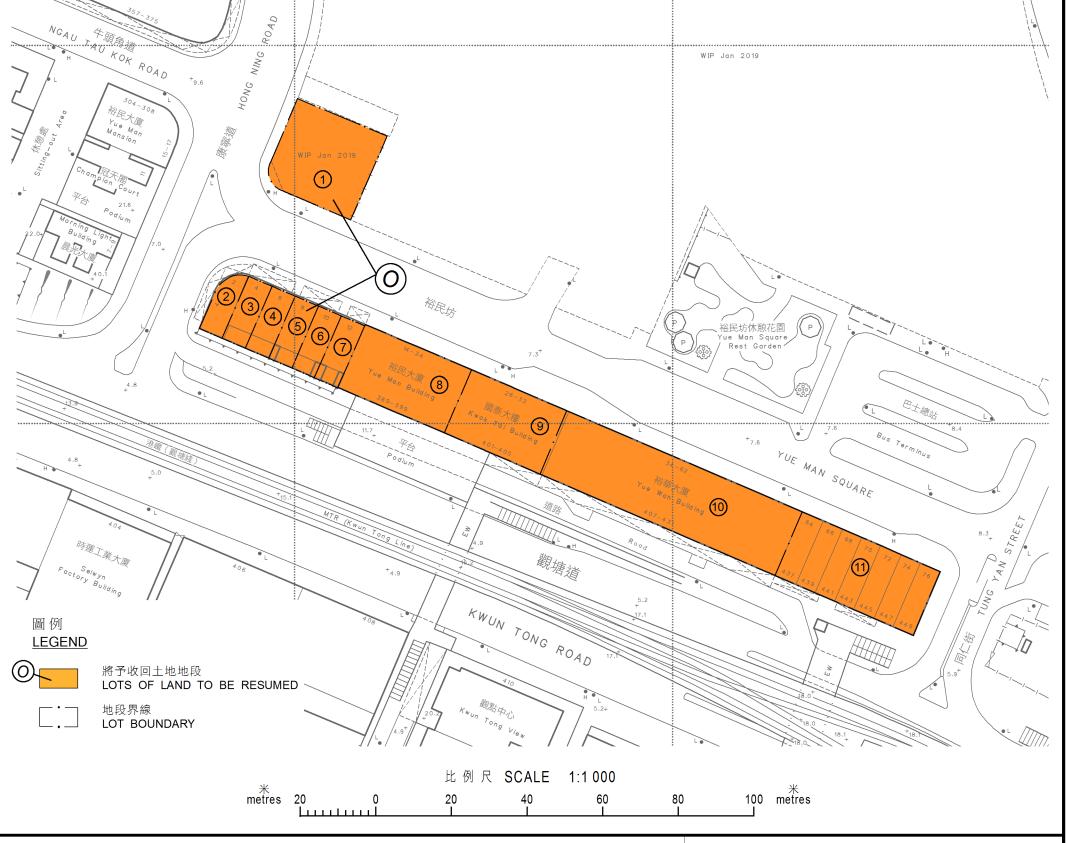

比例 SCALE 1:20 000

| 勝予收回土地的面積 AREA OF LAND TO BE RESUMED  参考編號 Ref. No. LOT No. PROPERTY ADDRESS                                                                                                               |   |
|--------------------------------------------------------------------------------------------------------------------------------------------------------------------------------------------|---|
| Ref. No. LOT No. PROPERTY ADDRESS m² (abou 翻塘內地段第196號 KWUN TONG INLAND LOT No. 196                                                                                                         |   |
| KWUN TONG INLAND LOT No. 196                                                                                                                                                               |   |
| No. 107   No. 4 Hong Ning Road & No. 2 Yue Man Square, Kowloon   No. 107   No. 2 Yue Man Square, Kowloon   No. 2 Yue Man Square, Kowloon   No. 2 Yue Man Square, Kowloon   No. 340   121.7 | 3 |
| KUN TONG INLAND LOT No. 340   No. 4 Yue Man Square, Kowloon                                                                                                                                | 1 |
| KUN TONG INLAND LOT No. 341                                                                                                                                                                | 7 |
| KWUN (or KUN) TONG   No. 8 Yue Man Square, Kowloon   121.7                                                                                                                                 | 7 |
| KUN TONG INLAND LOT No. 10 Yue Man Square, Kowloon 121.7 No. 343 九龍裕民坊12號 121.7                                                                                                            | 7 |
| 1 ( / )   0 - 0 - 4 - 0 - 0 - 0 - 0 - 0 - 0 - 0 -                                                                                                                                          | 7 |
| KUN TONG INLAND LOT No. 12 Yue Man Square, Kowloon No. 344                                                                                                                                 | 7 |
| 8 觀塘內地段第198號<br>KWUN TONG INLAND LOT<br>No. 198                                                                                                                                            | 1 |
| 9 觀塘內地段第310號<br>KWUN TONG INLAND LOT<br>No. 310                                                                                                                                            | 7 |
| 10                                                                                                                                                                                         | 3 |
| 11)                                                                                                                                                                                        | 3 |
| 總面積<br>TOTAL AREA 4 375.5                                                                                                                                                                  | 5 |