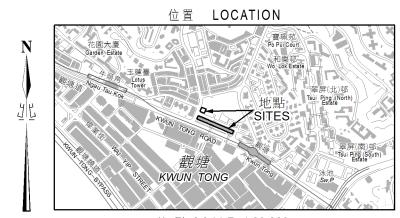

## FOR IDENTIFICATION PURPOSES ONLY

地政總署市區重建組 Urban Renewal Section, Lands Department

Plan Prepared by District Survey Office, Kowloon

◎ 香港特別行政區政府 — 版權所有 Copyright reserved - Hong Kong SAR Government

《收回土地條例》(第124章) 收回位於九龍觀塘的土地 以供市區重建局實施第二期 觀塘市中心 - 主地盤發展計劃

LANDS RESUMPTION ORDINANCE (Chapter 124) RESUMPTION OF LAND FOR IMPLEMENTATION OF THE SECOND PHASE OF THE KWUN TONG TOWN CENTRE - MAIN SITE DEVELOPMENT SCHEME BY THE URBAN RENEWAL AUTHORITY AT KWUN TONG, KOWLOON

檔案編號 File No. DSO/K 033/2007 III

測量圖編號 Survey Sheet No. 11-NE-18C, 18D

發展藍圖編號 Layout Plan No. ---

參考圖編號 Reference Plan No. ---

圖則編號 PLAN No. KM10144