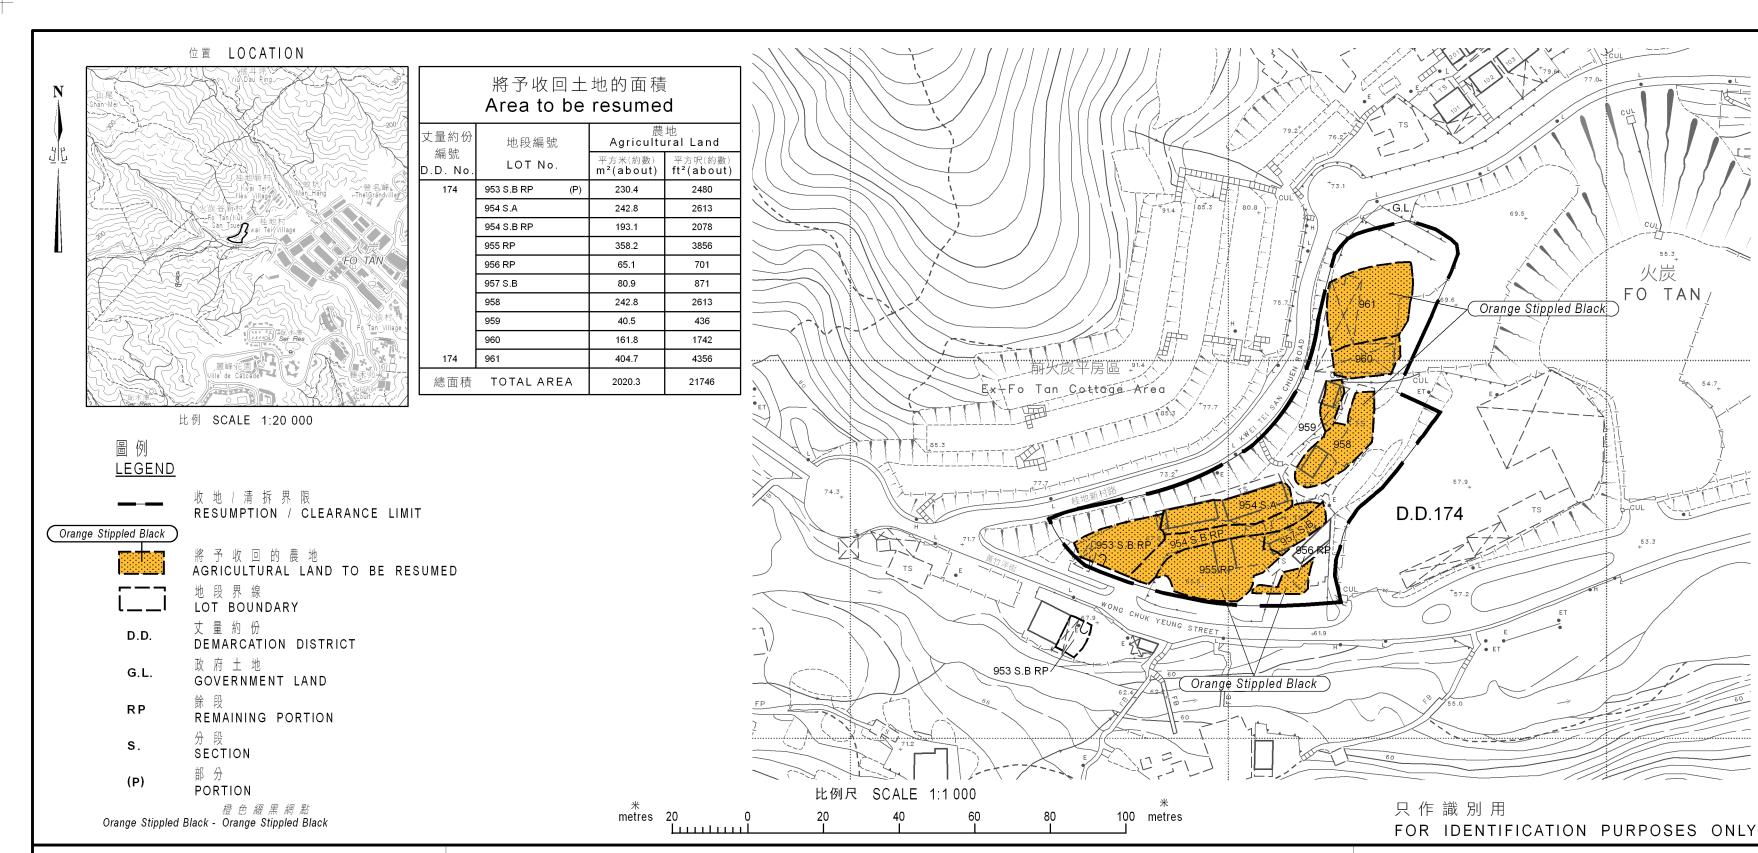

◎ 香港特別行政區政府 — 版權所有 Copyright reserved - Hong Kong SAR Government

收地圖則

收回土地條例(第124章) 收回土地以便進行沙田第16及58D區 火炭公共房屋發展計劃 - 第二期

RESUMPTION PLAN

LANDS RESUMPTION ORDINANCE (CHAPTER 124) RESUMPTION OF LAND FOR PUBLIC RENTAL HOUSING DEVELOPMENT AT FO TAN IN AREA 16 AND AREA 58D, SHA TIN - PHASE 2

檔案編號 File No.

L/M(1) in LD DLO/ST 328/ZRN/59

測量圖編號

7-SW-5D & 10B Survey Sheet No.

工程圖編號

ST42/1/LAND/A/LO-01 Engineering Drg. No.

圖則編號

STM9497d PLAN No.