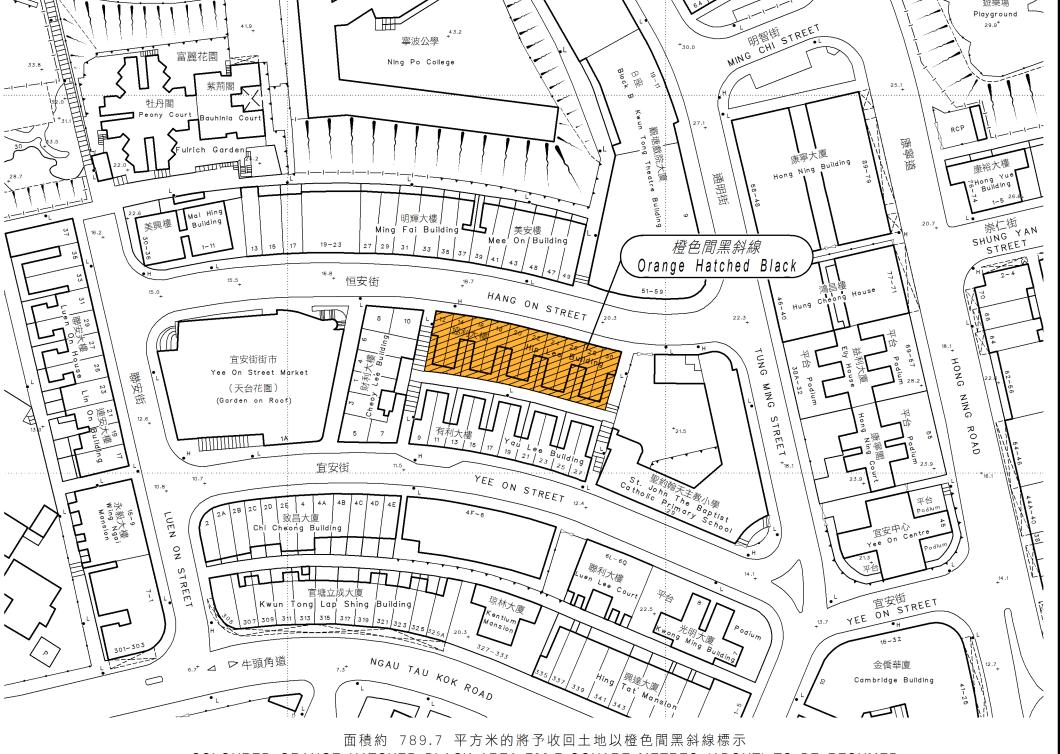

## 橙色間黑斜線 Orange Hatched Black

| 將予收回的土地地段<br>LOT OF LAND TO BE RESUMED |                                                                                                               |                       |
|----------------------------------------|---------------------------------------------------------------------------------------------------------------|-----------------------|
| 地段編號<br>LOT No.                        | 物業地址<br>PROPERTY ADDRESS                                                                                      | 平方米(約數)<br>m² (about) |
| 觀塘內地段第182號<br>K.T.I.L. <b>182</b>      | 恒安街12號、14號、16號、18號、20號、<br>22號、24號、26號、28號及30號<br>12, 14, 16, 18, 20, 22, 24, 26, 28 and 30<br>Hang On Street | 789.7                 |

COLOURED ORANGE HATCHED BLACK AREA 789.7 SQUARE METRES (ABOUT) TO BE RESUMED

比例尺 SCALE 1:1 000 ₩ metres 20 米 100 metres

只作識別用

FOR IDENTIFICATION PURPOSES ONLY

地政總署市區重建組

Urban Renewal Section, Lands Department

Plan Prepared by District Survey Office, Kowloon

◎ 香港特別行政區政府 — 版權所有 Copyright reserved - Hong Kong SAR Government 《收回土地條例》(第124章)

收回位於九龍觀塘恒安街的土地

以供市區重建局實施DL-10:KT發展項目

LANDS RESUMPTION ORDINANCE (Chapter 124) RESUMPTION OF LAND

FOR IMPLEMENTATION OF DEVELOPMENT PROJECT DL-10:KT BY THE URBAN RENEWAL AUTHORITY AT HANG ON STREET, KWUN TONG, KOWLOON

檔案編號 File No. DSO/K 096/2014

測量圖編號 Survey Sheet No. 11-NE-18C

發展藍圖編號 Layout Plan No.