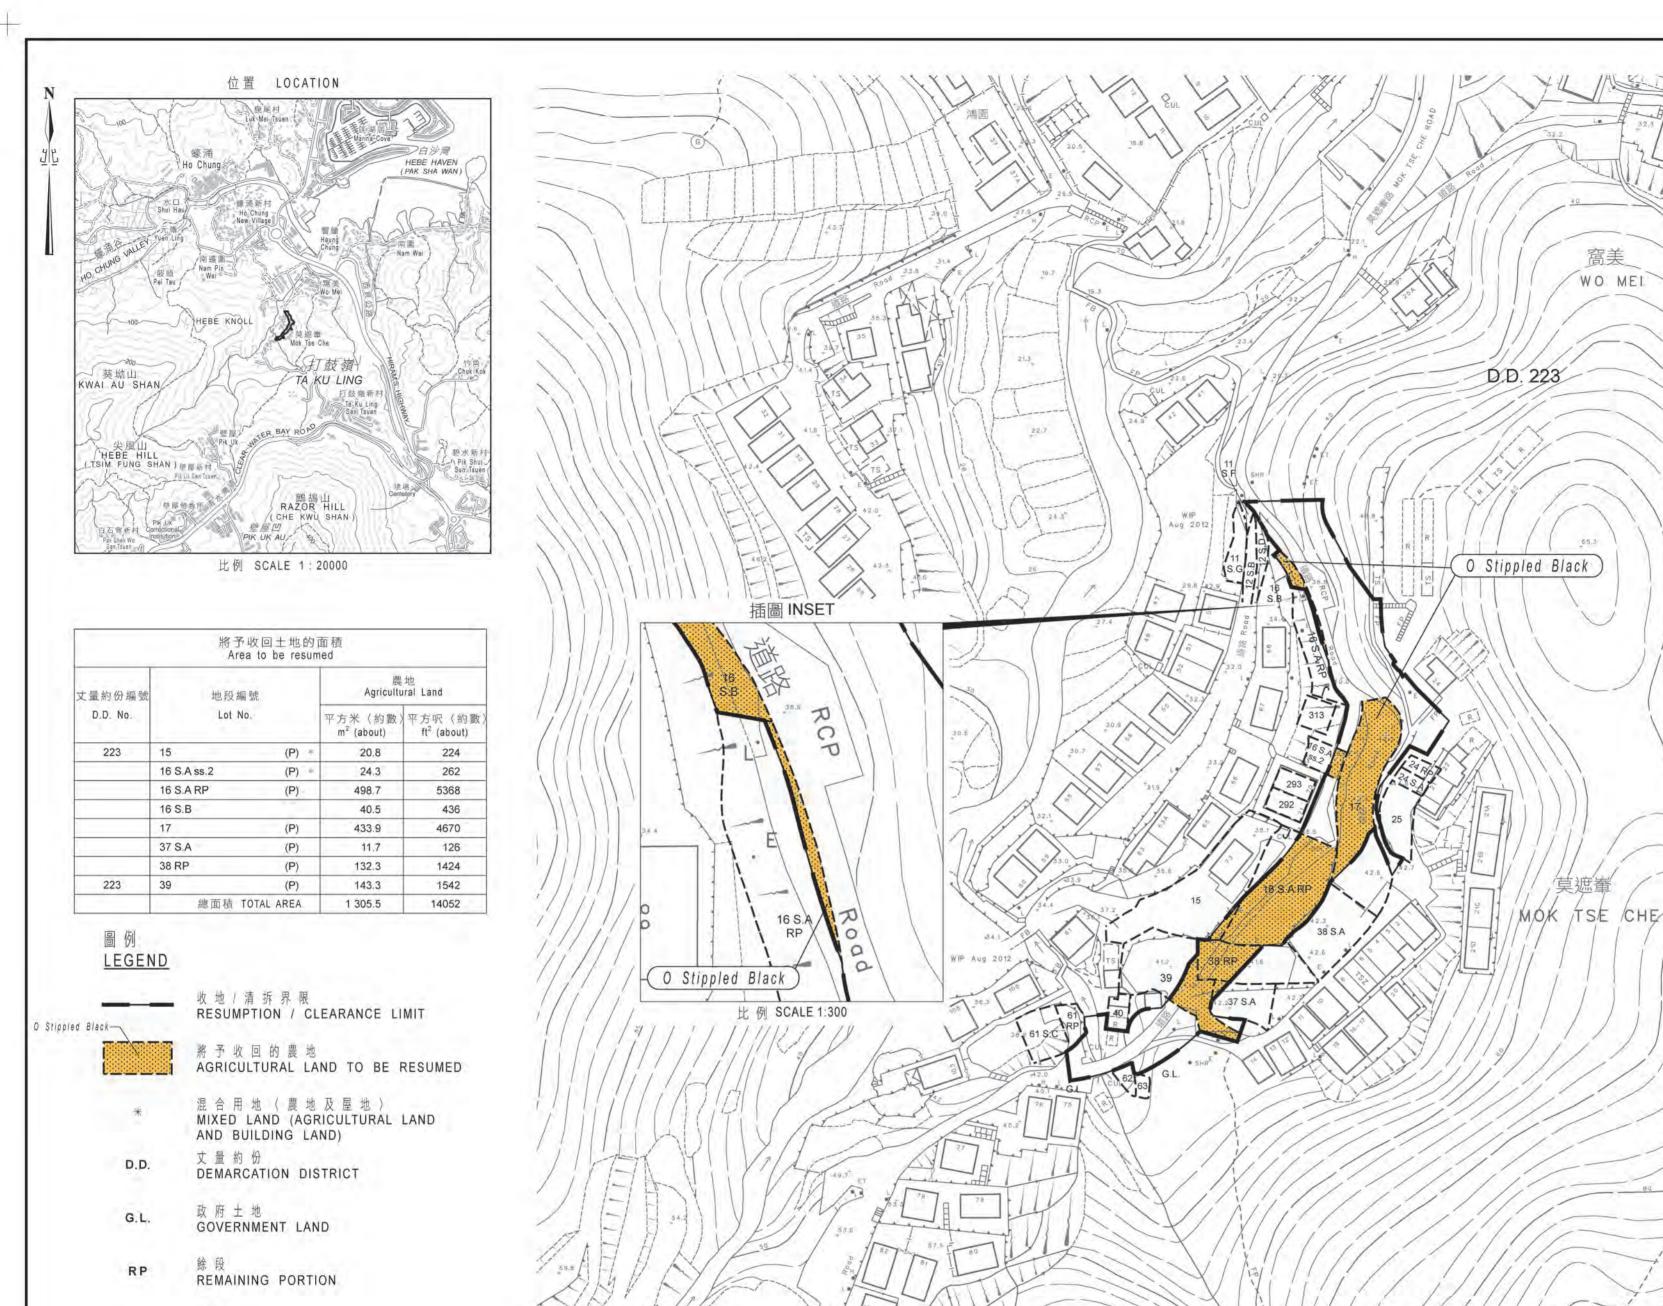

西貢莫遮輋通路改善工程

RESUMPTION PLAN

ROADS (WORKS, USE AND COMPENSATION) ORDINANCE (CHAPTER 370) IMPROVEMENT OF ACCESS ROAD AT MOK TSE CHE, SAI KUNG

L/M(1) TO DLO/SK 6/98/1/43, DSO/SK/R122 File Nos.

測量圖編號 Survey Sheet No.

11-NE-5C

WO MEL

工程圖編號

HWDR10503-GZ0004 Engineering Drg. No.

(路政署) (HyD)

圖則編號 PLAN No.

SKM5046k