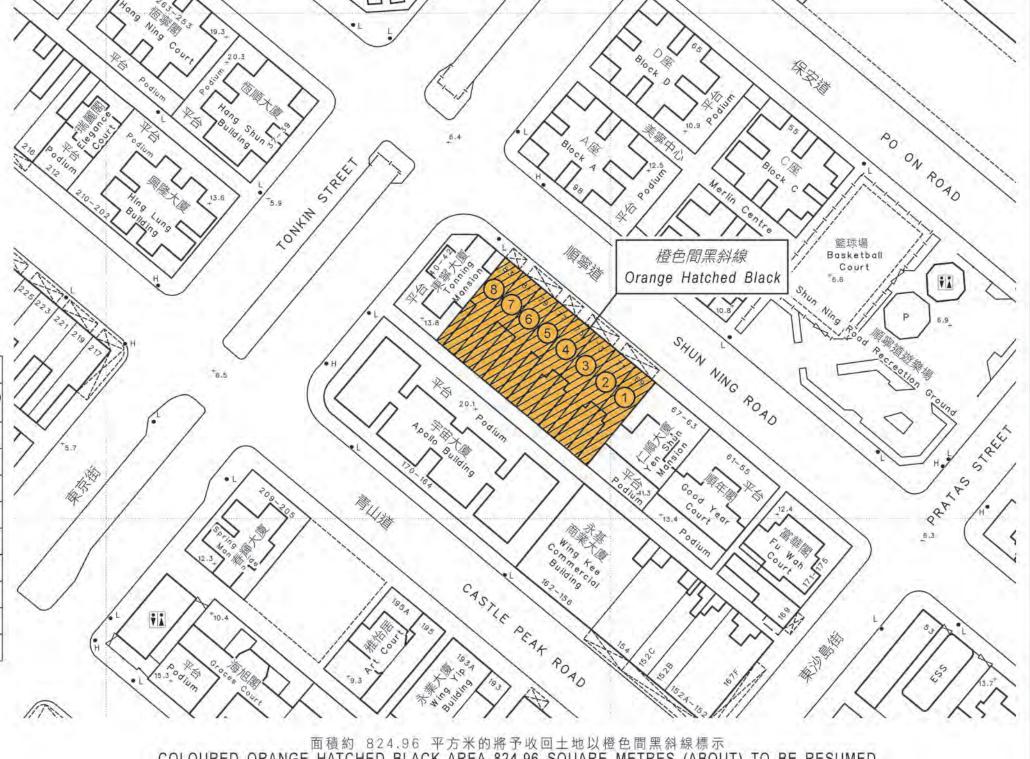

## /橙色間黑斜線 Orange Hatched Black

|                   | 將予收回的土地地段<br>LOTS OF LAND TO BE RESUMED         |                             |                      |
|-------------------|-------------------------------------------------|-----------------------------|----------------------|
| 參考編號<br>Ref. No.  | 地段編號<br>LOT No.                                 | 物業地址<br>PROPERTY ADDRESS    | 平方米(大約)<br>m²(about) |
| 1                 | 新九龍內地段第3501號B分段第2小分段<br>N.K.I.L. 3501 S.B ss. 2 | 順寧道69號<br>69 Shun Ning Road | 108.69               |
| 2                 | 新九龍內地段第3501號B分段第3小分段<br>N.K.I.L. 3501 S.B ss. 3 | 順寧道71號<br>71 Shun Ning Road | 108.69               |
| 3                 | 新九龍內地設第3501號B分段第4小分段<br>N.K.I.L. 3501 S.B ss. 4 | 順寧道73號<br>73 Shun Ning Road | 108.69               |
| 4                 | 新九龍內地段第3501號B分段餘段<br>N.K.I.L. 3501 S.B RP       | 順寧道75號<br>75 Shun Ning Road | 108.69               |
| (5)               | 新九龍內地段第3501號H分段<br>N.K.I.L. 3501 S.H            | 順寧道77號<br>77 Shun Ning Road | 97.55                |
| 6                 | 新九龍內地設第3501號G分段<br>N.K.I.L. 3501 S.G            | 順學道79辦<br>79 Shun Ning Road | 97.55                |
| 7                 | 新九龍內地段第3929號<br>N.K.I.L. 3929                   | 順率道81號<br>81 Shun Ning Road | 97.55                |
| 8                 | 新儿龍內地段第3501號E分段<br>N.K.I.L. 3501 S.E            | 順寧道83號<br>83 Shun Ning Road | 97.55                |
| 總面積<br>TOTAL AREA |                                                 |                             | 824.96               |

面積約 824.96 平方米的將予收回土地以橙色間黑斜線標示 COLOURED ORANGE HATCHED BLACK AREA 824.96 SQUARE METRES (ABOUT) TO BE RESUMED

比例尺 SCALE 1:750 75 metres

只作識別用

FOR IDENTIFICATION PURPOSES ONLY

Urban Renewal Section, Lands Department

Plan Prepared by District Survey Office, Kowloon

◎ 香港特別行政區政府 — 版權所有

Copyright reserved - Hong Kong SAR Government

《收回土地條例》(第124章) 收回位於九龍深水埗順寧道的土地 以供市區重建局實施SSP/3/001發展項目

LANDS RESUMPTION ORDINANCE (Chapter 124) RESUMPTION OF LAND FOR IMPLEMENTATION OF DEVELOPMENT PROJECT SSP/3/001 BY THE URBAN RENEWAL AUTHORITY AT SHUN NING ROAD, SHAM SHUI PO, KOWLOON

檔案編號 File No. DSO/K 001/2010

測量圖編號 Survey Sheet No. 11-NW-8D, 9C

發展藍圖編號 Layout Plan No.

參考圖編號 Reference Plan No.

圖則編號 PLAN No. KM8821